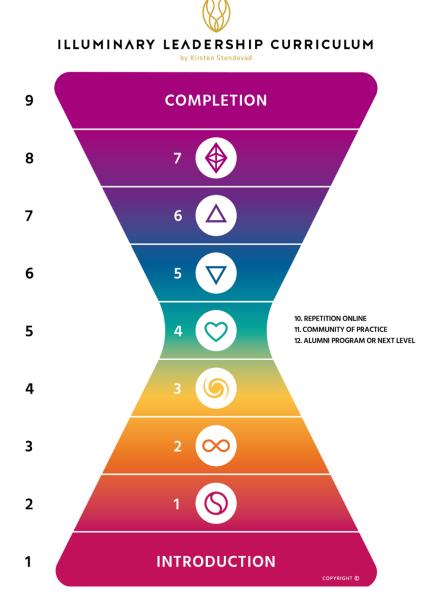

#### **DETAILED CURRICULUM**

# Everyone:

Find your Purpose so you can be the perfect piece for the larger puzzle. Be aware of difference between small self and Large self New Mindset – New Practises

The shift from the former, outdated yang-dominated paradigm to the timely yin-oriented paradigm as a catalyst to the evolutionary destination of WHOLENESS consists of 7 leadership (R )Evolutions. These can be organized into a GPS for the new leadership, organized as a diamond.

The diamond is birthed out of extreme pressure.

Welcome crisis! The program polishes the inner diamond so everyone can shine and contribute to a bright future – for All.

The program takes participants through the transition between the old and the new paradigm, and trains the key aspects of every leadership (R)evolution: